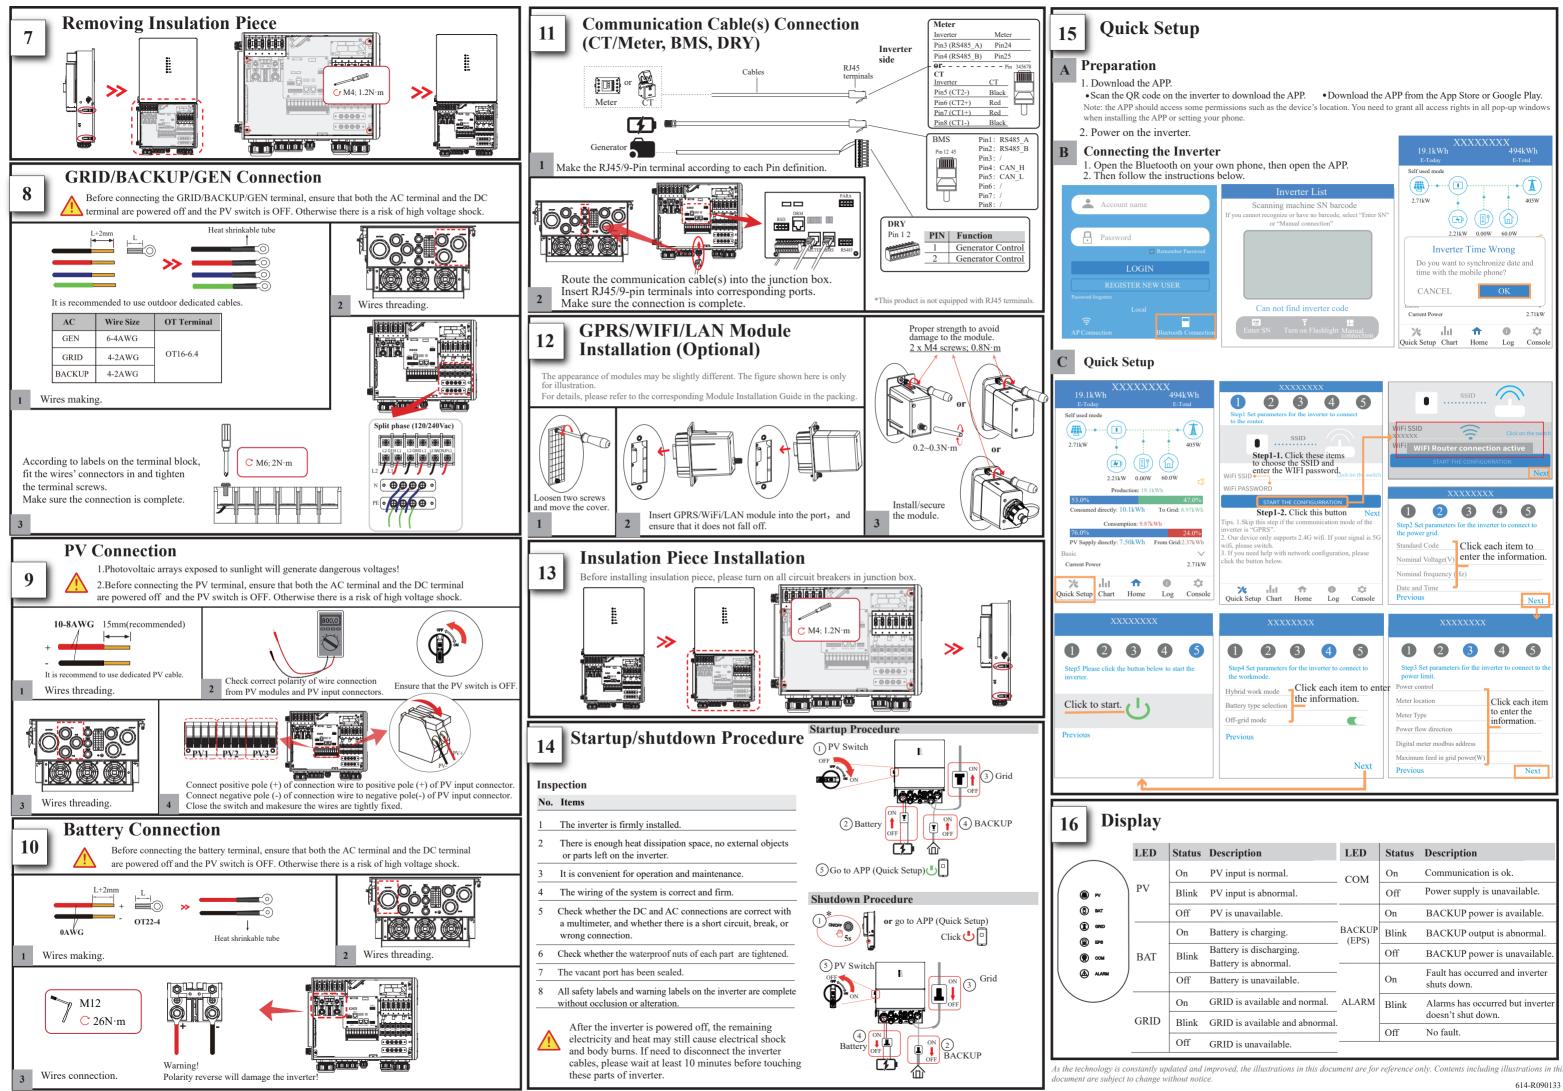

| tatus | Description                                     | LED             | Status | Description                                 |
|-------|-------------------------------------------------|-----------------|--------|---------------------------------------------|
| On    | PV input is normal.                             | СОМ             | On     | Communication is ok.                        |
| Blink | PV input is abnormal.                           |                 | Off    | Power supply is unavailable.                |
| Off   | PV is unavailable.                              | BACKUP<br>(EPS) | On     | BACKUP power is available.                  |
| On    | Battery is charging.                            |                 | Blink  | BACKUP output is abnormal.                  |
| Blink | Battery is discharging.                         |                 | Off    | BACKUP power is unavailable.                |
| Off   | Battery is abnormal.<br>Battery is unavailable. | ALARM           | On     | Fault has occurred and inverter shuts down. |
| On    | GRID is available and normal.                   |                 | Blink  | Alarms has occurred but inverter            |
| Blink | GRID is available and abnormal.                 |                 | 0.00   | doesn't shut down.                          |
| Off   | GRID is unavailable.                            |                 | Off    | No fault.                                   |
|       |                                                 |                 |        |                                             |