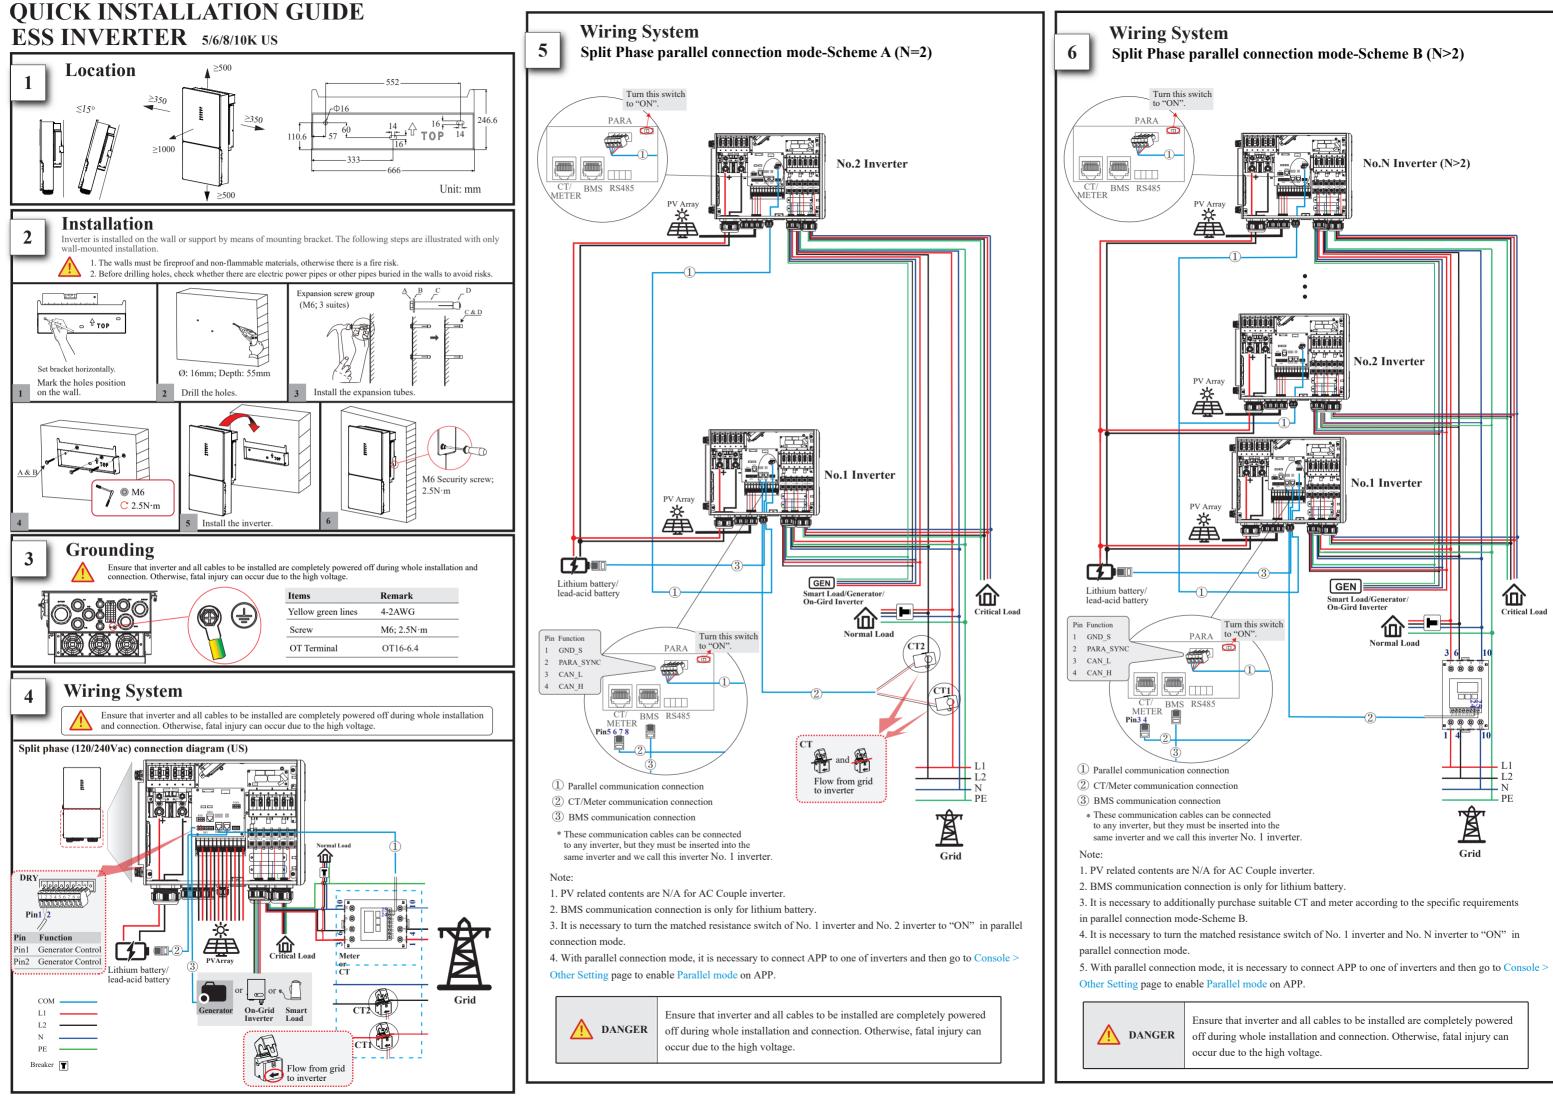

| tatus | Description                                     | LED             | Status | Description                                 |
|-------|-------------------------------------------------|-----------------|--------|---------------------------------------------|
| On    | PV input is normal.                             | СОМ             | On     | Communication is ok.                        |
| Blink | PV input is abnormal.                           |                 | Off    | Power supply is unavailable.                |
| Off   | PV is unavailable.                              | BACKUP<br>(EPS) | On     | BACKUP power is available.                  |
| On    | Battery is charging.                            |                 | Blink  | BACKUP output is abnormal.